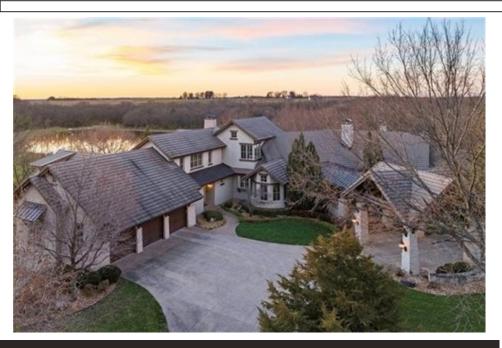

## 12957 and 12967 W 215th St, Bucyrus, KS 66013

- » Beds: 5 | Baths: 6 Full, 3 Half
- » MLS #: 2464649
- » Single Family | 10,277 ft<sup>2</sup> | Lot: 79 acres
- » More Info: 12957and12967W215thSt.IsForSale.com

Huff Group (913) 515-0722 (mobile) zack@huffgroupkc.com http://www.huffgroupkc.com

Keller Williams Realty Partners, Inc. 11005 Metcalf Ave Overland Park, KS 66210 (913) 276-4833

Nestled majestically on sprawling 79 ACRES M/L acres of meticulously manicured land, this extraordinary custom estate home stands as a true masterpiece of architectural brilliance and luxurious living. First drive over the private creek and bridge welcomes guests with open arms, offering a glimpse of the exceptional craftsmanship and attention to detail that soon awaits. The expansive foyer showcases amazing lake views and intricate moldings and wooden logs (brought in from Montana). From the gourmet chef's kitchen equipped with top-of-the-line appliances to the sumptuous owners suite boasting breathtaking views and usability. Multiple living spaces, dream acreage, lake with custom bridges to the Main House, Second Home and Barn are just a few of the exceptional amenities that ensure every moment spent in this home is nothing short of extraordinary. Outside, the grounds are a true oasis of tranquility, featuring lush landscaping, serene water views, and outdoor living spaces that beckon for al fresco dining and entertaining. Whether you're using the lake, strolling through the numerous trails (bike, hay ride, etc.) or enjoying time in your barn the beauty and serenity of this estate are unmatched. This is a rare gem that offers a lifestyle of unparalleled refinement and semfert making it a place where dreame are brought to life and memories are mede to lost a lifetime. Padient floor heat on the main lovel to the set of the lake to lest a lifetime.