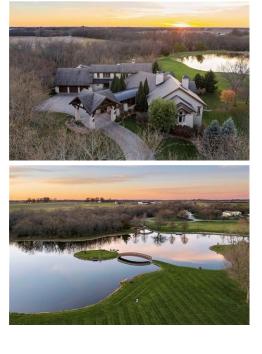

## 12957 and 12967 W 215th St, Bucyrus, KS 66013

- » Beds: 5 | Baths: 6 Full, 3 Half
- » MLS #: 2464649
- » Single Family | 10,277 ft<sup>2</sup> | Lot: 79 acres
- » More Info: 12957and12967W215thSt.IsForSale.com

Huff Group (913) 515-0722 (mobile) zack@huffgroupkc.com http://www.huffgroupkc.com

Keller Williams Realty Partners, Inc. 11005 Metcalf Ave Overland Park, KS 66210 (913) 276-4833

Nestled majestically on sprawling 79 ACRES M/L acres of meticulously manicured land, this extraordinary custom estate home stands as a true masterpiece of architectural brilliance and luxurious living. First drive over the private creek and bridge welcomes guests with open arms, offering a glimpse of the exceptional craftsmanship and attention to detail that soon awaits. The expansive foyer showcases amazing lake views and intricate moldings and wooden logs (brought in from Montana). From the gourmet chef's kitchen equipped with top-of-the-line appliances to the sumptuous owners suite boasting breathtaking views and usability. Multiple living spaces, dream acreage, lake with custom bridges to the Main House, Second Home and Barn are just a few of the exceptional amenities that ensure every moment spent in this home is nothing short of extraordinary. Outside, the grounds are a true oasis of tranquility, featuring lush landscaping, serene water views, and outdoor living spaces that beckon for al fresco dining and entertaining. Whether you're using the lake, strolling through the numerous trails (bike, hay ride, etc.) or enjoying time in your barn the beauty and serenity of this estate are unmatched. This is a rare gem that offers a lifestyle of unparalleled refinement and semfert making it a place where dreame are brought to life and memories are mede to lost a lifetime. Padient floor heat on the main lovel to the set of the lake to lest a lifetime.